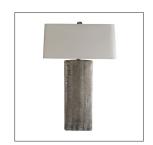

## RAVI LAMP

The tapered rectangular shape lends itself to spaces that demand a smaller footprint on the surface...night stands, buffets, credenzas. The snakeskin pattern on the surface is finished in gray metallic. Sheer silver shade with a lining to match. 3 way switch.