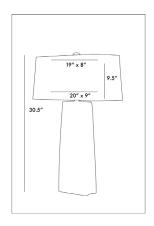

## RAVI LAMP

The tapered rectangular shape lends itself to spaces that demand a smaller footprint on the surface...night stands, buffets, credenzas. The snakeskin pattern on the surface is finished in gray metallic. Sheer silver shade with a lining to match. 3 way switch.