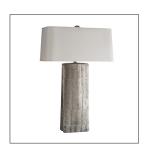

## RAVI LAMP

The tapered rectangular shape lends itself to spaces that demand a smaller footprint on the surface...night stands, buffets, credenzas. The snakeskin pattern on the surface is finished in gray metallic. Sheer silver shade with a lining to match. 3 way switch.